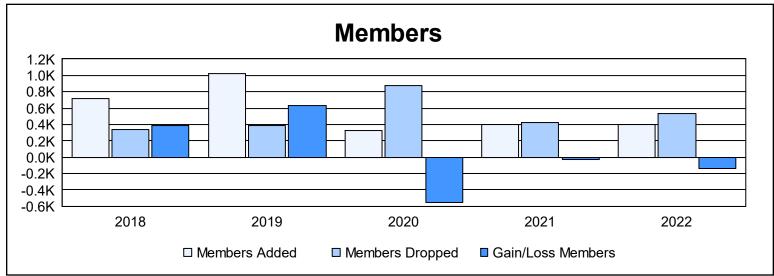

District 3232F2 As of June 2022 Cumulative

| Year      | New<br>Clubs | Dropped<br>Clubs | Gain/<br>Loss<br>Clubs | New<br>Members | Charter<br>Members | Reinstate<br>Members | Transfer<br>Members | Total<br>Member<br>Added | Total<br>Members<br>Dropped | Gain/<br>Loss<br>Members |
|-----------|--------------|------------------|------------------------|----------------|--------------------|----------------------|---------------------|--------------------------|-----------------------------|--------------------------|
| 2017-2018 | 9            | 2                | 7                      | 398            | 306                | 13                   | 6                   | 723                      | 334                         | 389                      |
| 2018-2019 | 16           | 0                | 16                     | 597            | 399                | 25                   | 5                   | 1,026                    | 389                         | 637                      |
| 2019-2020 | 0            | 3                | -3                     | 161            | 35                 | 118                  | 8                   | 322                      | 879                         | -557                     |
| 2020-2021 | 5            | 3                | 2                      | 267            | 123                | 10                   | 0                   | 400                      | 422                         | -22                      |
| 2021-2022 | 1            | 4                | -3                     | 326            | 53                 | 25                   | 0                   | 404                      | 538                         | -134                     |
| Average   | 6            | 2                | 4                      | 350            | 183                | 38                   | 4                   | 575                      | 512                         | 63                       |