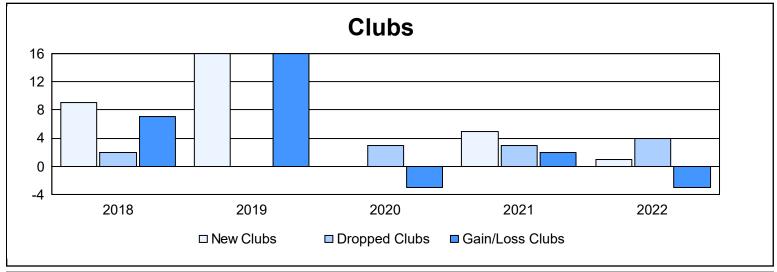

District 3232F2 As of June 2022 Cumulative

| Year      | New<br>Clubs | Dropped<br>Clubs | Gain/<br>Loss<br>Clubs | New<br>Members | Charter<br>Members | Reinstate<br>Members | Transfer<br>Members | Total<br>Member<br>Added | Total<br>Members<br>Dropped | Gain/<br>Loss<br>Members |
|-----------|--------------|------------------|------------------------|----------------|--------------------|----------------------|---------------------|--------------------------|-----------------------------|--------------------------|
| 2017-2018 | 9            | 2                | 7                      | 398            | 306                | 13                   | 6                   | 723                      | 334                         | 389                      |
| 2018-2019 | 16           | 0                | 16                     | 597            | 399                | 25                   | 5                   | 1,026                    | 389                         | 637                      |
| 2019-2020 | 0            | 3                | -3                     | 161            | 35                 | 118                  | 8                   | 322                      | 879                         | -557                     |
| 2020-2021 | 5            | 3                | 2                      | 267            | 123                | 10                   | 0                   | 400                      | 422                         | -22                      |
| 2021-2022 | 1            | 4                | -3                     | 326            | 53                 | 25                   | 0                   | 404                      | 538                         | -134                     |
| Average   | 6            | 2                | 4                      | 350            | 183                | 38                   | 4                   | 575                      | 512                         | 63                       |